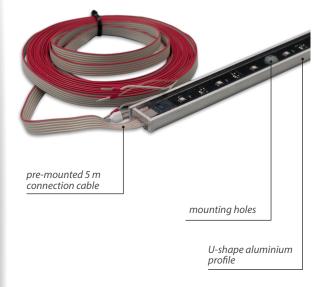

White light - 2 cable ends with ferrules Pre-assembled 5 m connection cable

Ambient temperature max. 70 °C

(unsuitable for corrosive atmosphere)

Size:  $20 \times 9 \text{ mm } (W \times H)$ 

Length variable 355 - 2500 mm

#### **Connection**

Pre-mounted connection cable with common "minus" und separate