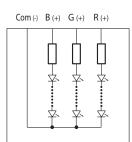

### **Specifications:**

Power rating: 3,0 W - 20 W depending on length

(max. 2 A per connection wire)

Voltage: 24 V DC, dimmable

Colour: RGB (red/green/blue and mixed colours)

or warm white (3000 K)

Connection: RGB - 4 cable ends with ferrules,

#### **Connection**

Pre-mounted connection cable with common "minus" und separate