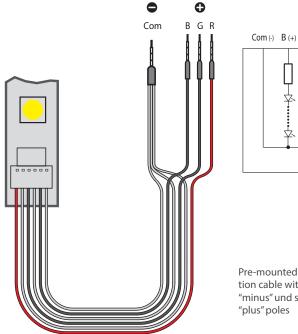

#### **Connection**

Pre-mounted connection cable with common "minus" und separate

## Mounting place in steam baths

Applicable for steam bath cabins in areas such as the cabin ceiling or under the benches. Never mount it directly above or in the ambient space of steam nozzle and therefore the steam jet.