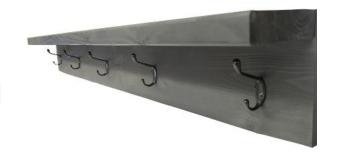

## Kirami Kirami FinVision® -changing room clothes hanger Original

A clothes hanger tailored for the Kirami FinVision® -changing room is available as an accessory; it is installed on the back wall of the changing room.

The clothes hanger includes five hooks for hanging towels, bathrobes or clothes neatly. Tub hats can be placed nicely in order on the shelf on top of the clothes hanger, or it can be used to store other small items while sauna bathing. If the clothes hanger is ordered at the same time as the changing room, it is installed in the factory.

- Installation height: The height of the top edge of the clothes hanger is 1,800 mm from the floor.
- Length: 1,290 mm • Width: 180 mm